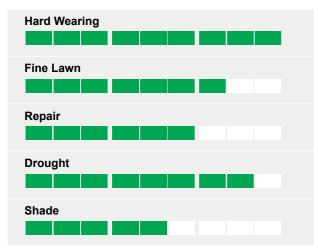

### **Ratings**

#### Hard-wearing lawn grass

Sport is hard-wearing and contains Quick Action® that provides quick establishment. It has dense and compact growth and has strong recovery after damage. For hot & dry composition, drought tolerant grass is included.

Improved playability under stress conditions with Quick Action©

The Turfline Sport mixture has been upgraded with use of the unique Quick Action® perennial ryegrass. This very strong perennial ryegrass type is only available from DLF-TRIFOLIUM. Quick Action® has a much improved tolerance to diseases and also towards drought.